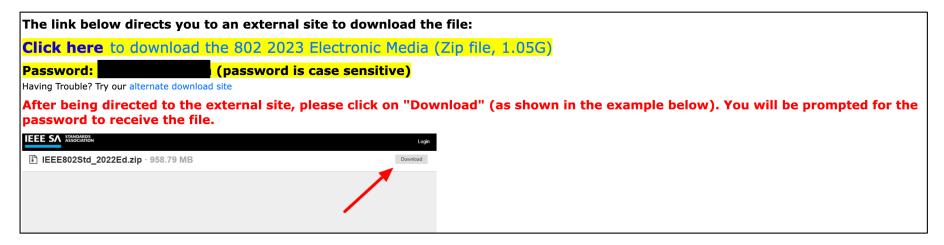

## Accessing the eMedia (contd...)

• The user will be directed to the link to download the file, along with instructions

- Once the user clicks on "Click here", they will be prompted to enter a password to download the file (found directly below the link)
  - The password must be typed in (it cannot be copied and pasted)
  - The password can be found directly below the link
- In case of any issues, please contact Jodi Haasz (j.haasz@ieee.org) or Christy Bahn (c.bahn@ieee.org)
- The 802 eMedia will only be available for download during the 802 Plenary week.