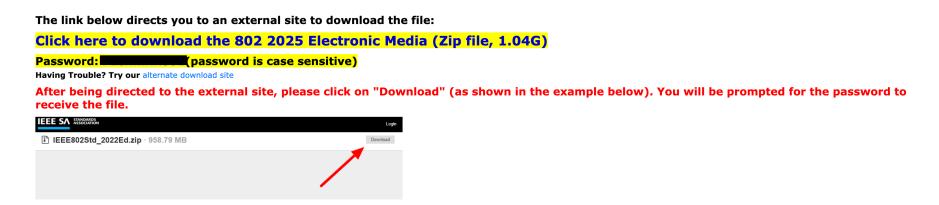

## Accessing the eMedia (contd...)

 The user will be directed to the link to download the file, along with instructions

- Once the user clicks on "Click here", they will be prompted to enter a password to download the file
  - The password must be typed in (it cannot be copied and pasted)
  - The password can be found directly below the link
- The 802 eMedia will only be available for download during the 802 Plenary week