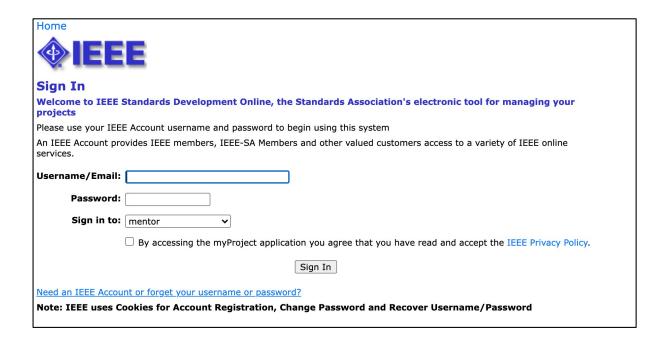

## Accessing the eMedia

- The user will be directed to the License Agreement
- The user must agree to the terms in order to proceed by clicking on "Agree and Proceed to Download"
- After clicking the link, the user will be directed to login to mentor (only users that registered for the 802 Plenary will be able to login to access the file)

## Accessing the eMedia (contd...)

 The user will be directed to the link to download the file, along with instructions

- Once the user clicks on "Click here", they will be prompted to enter a password to download the file
  - The password must be typed in (it cannot be copied and pasted)
  - The password can be found directly below the link
- The 802 eMedia will only be available for download during the 802 Plenary week