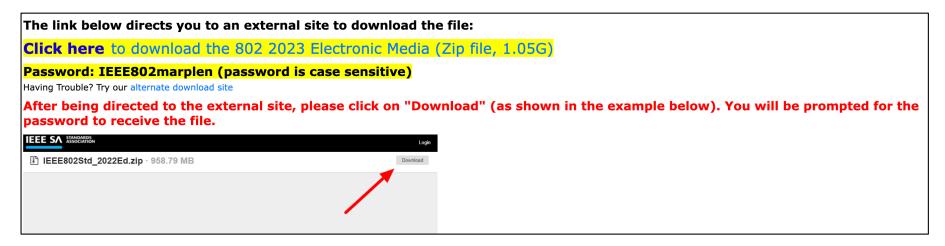

## Accessing the eMedia (contd...)

• The user will be directed to the link to download the file, along with instructions

- Once the user clicks on "Click here", they will be prompted to enter a password to download the file (found directly below the link)
  - The password must be typed in (it cannot be copied and pasted)
  - The password can be found directly below the link
- In case of any issues, please contact Jodi Haasz (j.haasz@ieee.org) or Christy Bahn (c.bahn@ieee.org)
- The 802 eMedia will only be available for download during the 802 Plenary week.