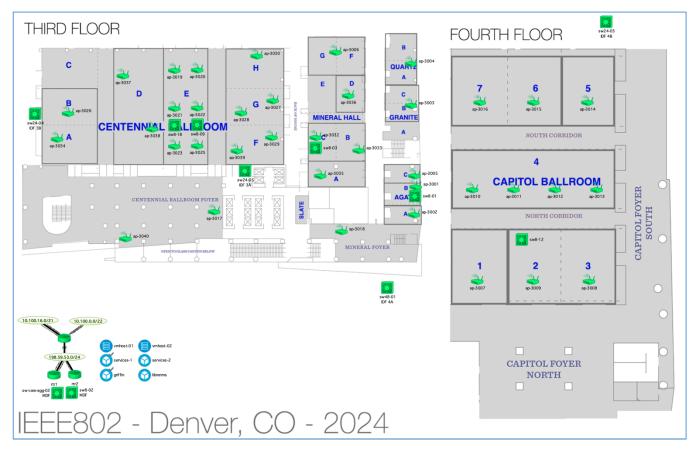

The local area network (LAN) supporting the meeting space is comprised of a main distribution frame (MDF) and four intermediate distribution frames (IDFs). Linespeed's wireless local area network (WLAN), comprised of 39 IEEE 802.11 a/g/n/ac/ax compliant WiFi 6 access points is currently providing Wi-Fi connectivity to 1286 unique mac addresses (including laptops, tablets, smartphones, smartwatches, etc.) at this session (Figure 1.)

## **WLAN DEPLOYMENT**

Figure 1. Thirty-nine access points were deployed throughout the meeting space.