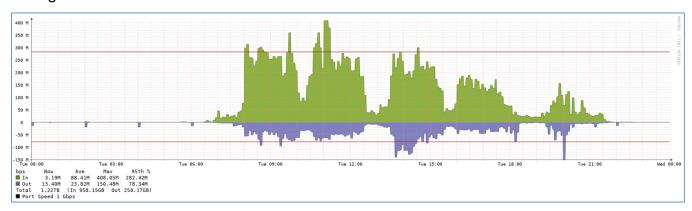

The Hyatt Regency Denver at Colorado Convention Center provided IEEE 802 with a shared symmetrical 1Gb/s Internet circuit and a /30 CIDR block of public routable IPv4 address space for this event.

Bandwidth utilization graphs for the week, a 48 hour period and a 24 hour period are represented in Figures 2-4.

# **BANDWIDTH UTILIZATION**

Figure 2. External Bandwidth: meeting week.

Figure 3. External Bandwidth: 48 hours.

Figure 4. External Bandwidth: 24 hours.

LINESPEED EVENTS, LLC WWW.LINESPEED.IO