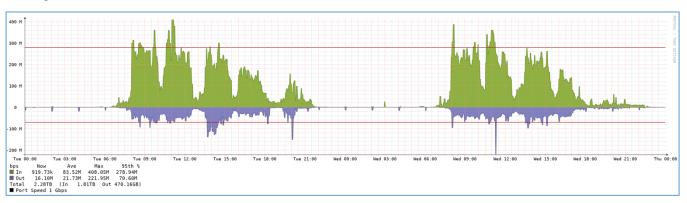

The Hyatt Regency Denver at Colorado Convention Center provided IEEE 802 with a shared symmetrical 1Gb/s Internet circuit and a /30 CIDR block of public routable IPv4 address space for this event.

Bandwidth utilization graphs for the week, a 48 hour period and a 24 hour period are represented in Figures 2-4.

# **BANDWIDTH UTILIZATION**

Figure 2. External Bandwidth: meeting week.

Figure 3. External Bandwidth: 48 hours.

Figure 4. External Bandwidth: 24 hours.

LINESPEED EVENTS, LLC WWW.LINESPEED.IO