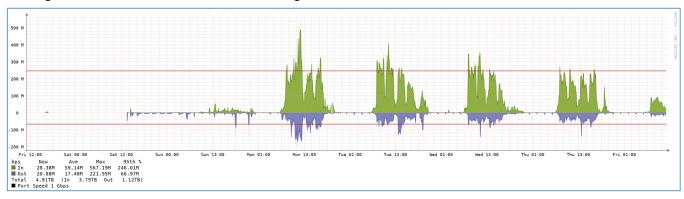

The Hyatt Regency Denver at Colorado Convention Center provided IEEE 802 with a shared symmetrical 1Gb/s Internet circuit and a /30 CIDR block of public routable IPv4 address space for this event.

Bandwidth utilization graphs for the week, a 48 hour period and a 24 hour period are represented in Figures 2-4.

### FINAL STATISTICS (as of 12PM 3/15/24)

• Total Internet data: 4.91 TB

Total Internet data inbound: 3.79 TB

Total Internet data outbound: 1.12 TB

Inbound Internet bandwidth utilization

o Peak: 567.19 Mb/s

o 95th Percentile: 246.01 Mb/s

Outbound Internet bandwidth utilization

Peak: 221.95 Mb/s

o 95th Percentile: 66.97 Mb/s

Wireless network associations: 1286 unique mac addresses

LINESPEED EVENTS, LLC WWW.LINESPEED.IO

# **BANDWIDTH UTILIZATION**

Figure 2. External Bandwidth: meeting week.

Figure 3. External Bandwidth: 48 hours.

Figure 4. External Bandwidth: 24 hours.

LINESPEED EVENTS, LLC WWW.LINESPEED.IO